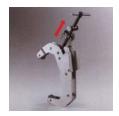

## Cantilever C-Clamp Quick Adjustable

· Floating jaws always stay parallel

0

- C-term design makes it's possible to clamp workpleces like H beam
- Plates made from high tensile steel: Chrome-Molybdenum alloy steel
- · Cantilever clamping action: the handle is out of work area

Screw: Alloyed steel, More rigid. Coarse thread for Cantilever C-Clamp, faster re-size the span and stronger Plates design with labor-saving function, easier to operate "quickly

adjusting span device".

Drive nut design with caps to provent injure and to rotate the drive nut more smoothly

Spring provide quickly adjusting function

| Model No. | Span A    | Depth B | Depth C | Weight | Pressure |
|-----------|-----------|---------|---------|--------|----------|
|           | Inch / mm | mm      | mm      | kg     | kg       |
| TV11140A  | 1 / 25    | 15      | 20      | 0.06   | 130      |
| TV11140B  | 2 / 50    | 33      | 42      | 0.25   | 310      |
| TV11140C  | 3 / 75    | 35      | 49      | 0.52   | 500      |
| TV11140D  | 4.5 / 110 | 58      | 78      | 0.8    | 680      |
| TV11140E  | 6 / 150   | 110     | 128     | 2      | 850      |