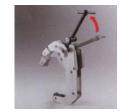

## Cantilever C-Clamp Quick Adjustable

· Floating jaws always stay parallel

0

- C-term design makes it's possible to clamp workpleces like H beam
- Plates made from high tensile steel: Chrome-Molybdenum alloy steel
- · Cantilever clamping action: the handle is out of work area

Screw: Alloyed steel, More rigid. Coarse thread for Cantilever C-Clamp, faster re-size the span and stronger Plates design with labor-saving function, easier to operate "quickly

adjusting span device".

Drive nut design with caps to provent injure and to rotate the drive nut more smoothly

Spring provide quickly adjusting function

| Model No. | Span A    | Depth B | Depth C | Weight | Pressure |
|-----------|-----------|---------|---------|--------|----------|
|           | Inch / mm | mm      | mm      | kg     | kg       |
| TV11140A  | 1 / 25    | 15      | 20      | 0.06   | 130      |
| TV11140B  | 2 / 50    | 33      | 42      | 0.25   | 310      |
| TV11140C  | 3 / 75    | 35      | 49      | 0.52   | 500      |
| TV11140D  | 4.5 / 110 | 58      | 78      | 0.8    | 680      |
| TV11140E  | 6 / 150   | 110     | 128     | 2      | 850      |