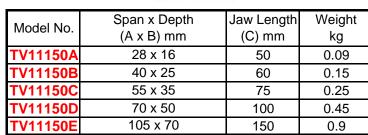

## **Clamp Parallel Screw**

- The double screws allow exact parallel movement of the jaws
- A light and handy clamp for accurate use. The clamp is particularly suitable for workpieces less than 100mm

HIMOUNT INDUSTRIAL CO., LTD. 7TH FL. No.325, FU HSING N. ROAD.