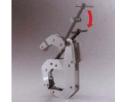

## Cantilever C-Clamp Quick Adjustable

· Floating jaws always stay parallel

0

- C-term design makes it's possible to clamp workpleces like H beam
- Plates made from high tensile steel: Chrome-Molybdenum alloy steel
- · Cantilever clamping action: the handle is out of work area

Screw: Alloyed steel, More rigid. Coarse thread for Cantilever C-Clamp, faster re-size the span and stronger Plates design with labor-saving function, easier to operate "quickly

adjusting span device".

Drive nut design with caps to provent injure and to rotate the drive nut more smoothly

Spring provide quickly adjusting function

| Model No. | Span A    | Depth B | Depth C | Weight | Pressure |
|-----------|-----------|---------|---------|--------|----------|
|           | Inch / mm | mm      | mm      | kg     | kg       |
| TV11140A  | 1 / 25    | 15      | 20      | 0.06   | 130      |
| TV11140B  | 2 / 50    | 33      | 42      | 0.25   | 310      |
| TV11140C  | 3 / 75    | 35      | 49      | 0.52   | 500      |
| TV11140D  | 4.5 / 110 | 58      | 78      | 0.8    | 680      |
| TV11140E  | 6 / 150   | 110     | 128     | 2      | 850      |