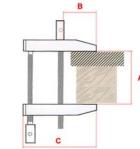

Drive nut design with caps to provent injure and to rotate the drive nut more smoothly

Spring provide quickly adjusting function

| Model No. | Span A    | Depth B | Depth C | Weight | Pressure |
|-----------|-----------|---------|---------|--------|----------|
|           | Inch / mm | mm      | mm      | kg     | kg       |
| TV11140A  | 1 / 25    | 15      | 20      | 0.06   | 130      |
| TV11140B  | 2 / 50    | 33      | 42      | 0.25   | 310      |
| TV11140C  | 3 / 75    | 35      | 49      | 0.52   | 500      |
| TV11140D  | 4.5 / 110 | 58      | 78      | 0.8    | 680      |
| TV11140E  | 6 / 150   | 110     | 128     | 2      | 850      |