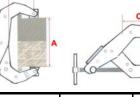

TAIPEI, TAIWAN TEL: 886-2-27135577 FAX : 886-2-27152218 E - MAIL : info@himount.com http:// www.himount.com

the clamping surface

Smooth Surface:Textured Surface:For General purposeIncrease friction between

: X Block: ng round Good for clamping round e workpiece, angle bar

V Block: Good for clamping round workpiece X Block: