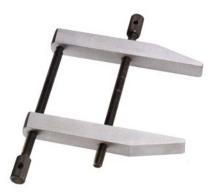

## **Clamp Parallel Screw**

- The double screws allow exact parallel movement of the jaws
- A light and handy clamp for accurate use. The clamp is particularly suitable for workpieces less than 100mm

HIMOUNT INDUSTRIAL CO., LTD. 7TH FL. No.325, FU HSING N. ROAD.